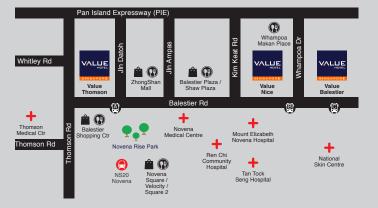

#### By Taxi / Car

Orchard Road: 6 mins Arab Street: 9 mins Chinatown: 9 mins Esplanade: 10 mins Merlion Park: 11 mins Singapore River: 11 mins Gardens by the Bay: 12 mins Singapore Expo: 16 mins Changi Airport: 17 mins Sentosa: 18 mins Marina Bay: 21 mins

By Foot (from Value Nice) Whampoa Makan Place: 1 mins Shaw Plaza: 3 mins ZhongShan Mall: 9 mins National Skin Centre: 10 mins Ren Chi Community Hospital: 12 mins Tan Tock Seng Hospital: 13 mins Novena Square: 16 mins Velocity/Square2: 16 mins Novena Medical Centre: 17 mins Mount Elizabeth Novena Hospital: 17 mins

Thomson Medical Centre: 19 mins

Bus Stop: A: 21, 129, 130, 131, 139, 139M, 145, 186 B: 21, 124, 125, 130, 131, 139, 145, 186, 565 C: 124, 125, 130, 139, 145, 565

sales@wwhotels.com | valuehotel.com.sg

### **Value Hotel Balestier**

218 Balestier Road Singapore 329684 +65 6352 2323

#### **Value Hotel Nice**

302 Balestier Road Singapore 329738 +65 6355 2323

# **Value Hotel Thomson**

592 Balestier Road Singapore 329901 +65 6358 2323

WORLDWIDE