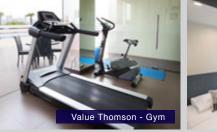

# Hotel Facilities / Amenities:

- · LED Smart TV with cable channels
- · High-speed WiFi internet access
- · Mini-fridge and hairdryer
- · Tea/coffee-making facilities & bottled water